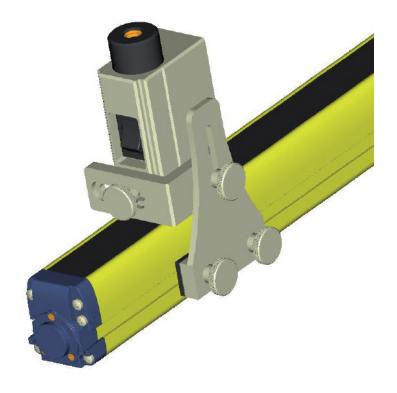

## **SG-LP SERIES**

Thanks to its completely new housing and fixing system SG-LP laser pointer can be installed in all safety light curtains profiles of SE, SG2, SG4-B and SG Body series. Exactly as the previous model SE-LP, the installation is performed through one of two lateral grooves; but, thanks to a specially designed CAMME fixing equipment the laser pointer can be inserted into the groove either from the top or from the side, depending on which kind of fixing brackets have been used to mount the safety light curtain (standard "L" or TOP-BOTTOM Rotating ones). One top and one lateral fixing brackets, together with two tightening knobs allow to adjust SG-LP laser pointer's position in both transversal and longitudinal directions and to have it constantly centred respect light curtain's optical axis, independently from housing width.

# **APPLICATIONS**

SG-LP laser pointer is advised to be used to ease TX and RX mechanical alignment process in the following installation conditions:

- Mutli-beam body/access protection safety light curtain;
- Mutli-beam body/access protection safety light curtain installed with deviating mirrors to perform perimetric protections;
- Finger or hand protection safety light curtains installed with deviating mirrors to protect different sides of a machine.