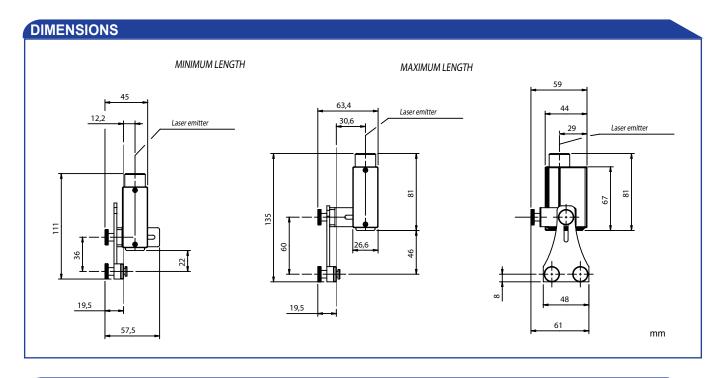

## **SG-LP SERIES**

Thanks to its completely new housing and fixing system SG-LP laser pointer can be installed in all safety light curtains profiles of SE, SG2, SG4-B and SG Body series. Exactly as the previous model SE-LP, the installation is performed through one of two lateral grooves; but, thanks to a specially designed CAMME fixing equipment the laser pointer can be inserted into the groove either from the top or from the side, depending on which kind of fixing brackets have been used to mount the safety light curtain (standard "L" or TOP-BOTTOM Rotating ones). One top and one lateral fixing brackets, together with two tightening knobs allow to adjust SG-LP laser pointer's position in both transversal and longitudinal directions and to have it constantly centred respect light curtain's optical axis, independently from housing width.