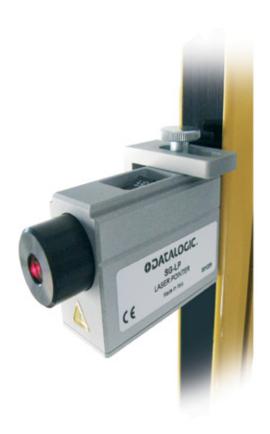

## **SG-LP SERIES**

Thanks to its completely new housing and fixing system SG-LP laser pointer can be installed in all safety light curtains profiles of SE, SG2, SG4-B and SG Body series. Exactly as the previous model SE-LP, the installation is performed through one of two lateral grooves; but, thanks to a specially designed CAMME fixing equipment the laser pointer can be inserted into the groove either from the top or from the side, depending on which kind of fixing brackets have been used to mount the safety light curtain (standard "L" or TOP-BOTTOM Rotating ones). One top and one lateral fixing brackets, together with two tightening knobs allow to adjust SG-LP laser pointer's position in both transversal and longitudinal directions and to have it constantly centred respect light curtain's optical axis, independently from housing width.

# HIGHLIGHTS

- To be used to help the mechanical alignment of TX and RX unit of safety light curtain;
- Suitable for all SE, SG2, SG4-B and SG Body profiles;
- Installation performed through one of two lateral grooves of the safety light curtain housing;
- Insertion into the groove either from the top or from the side, depending on which kind of fixing brackets have been used;
- Double adjustment, transversal and longitudinal directions, thanks to one top and one lateral fixing brackets, together with two tightening knobs.