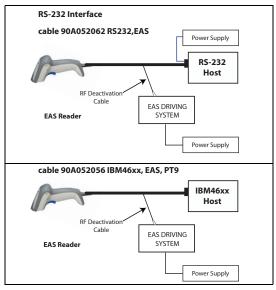

## Gryphon™ I GD4100-EAS

## **Tag Deactivation**

Tag deactivation is performed at a distance of a few centimeters. Simply bring the reader closer to the tag. Successful deactivation is signaled by an audible tone (see your EAS System manual for more information).



## **EAS Connections**



## **PATENTS**

This product is covered by one or more of the following patents.

Design Pat: EP 870,787; USD 599,799; USD 606,0765; CN 1,067,263.

US Pat: 5,144,118; 5,311,000; 5,481,098; 5,493,108; 5,929,421; 5,992,740; 6,098,883; 6,260,764; 6,443,360 B1; 6,517,003 B2; 6,631,846 B2; 6,808,114 B1; 6,817,525 B2; 6,997,385 B2; 7,075,663 B2; 7,387,246 B2; 7,527,198 B2.

European Pat: 789,315 B1; 926,620 B1; 962,880 B1; 997,760 B1; 1,128,314 B1; 1,128,315 B1; 1,164,536 B1; 1,217,571 B1; 1,396,811 B1; 1,419,971 B1.

Additional patents pending