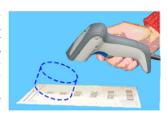

## **Tag Deactivation**

Tag deactivation is performed at a distance of a few centimeters. Simply bring the reader closer to the tag. Successful deactivation is signaled by an audible tone (see your EAS System manual for more information).