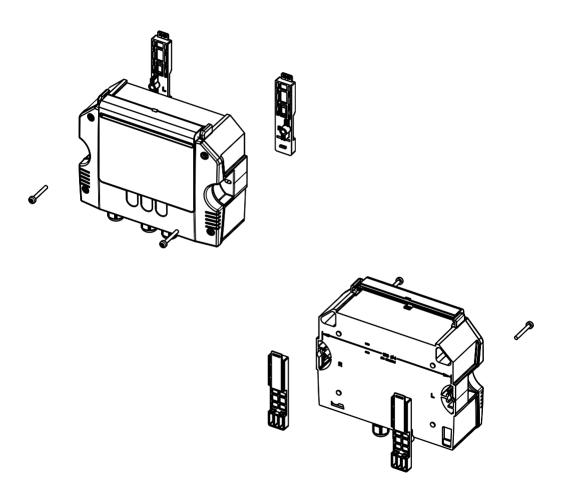

# DIN RAIL MOUNTING ADAPTER KIT INSTRUCTION MANUAL

- Attach the DIN Rail adapters to the back of the CBX or SC4000 paying attention to the Left (L) and Right (R) markings.
- 2. Insert and tighten the screws.
- 3. Snap the assembly onto the DIN Rails.