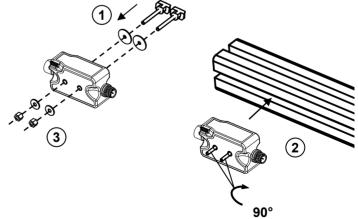

#### QL

- Place the two large diameter washers onto the two bolts and then insert them behind the OI
- Place the assembly onto the Bosch profile so that the bolts enter the profile channel and then rotate the bolts <u>clockwise</u> 90° so that they lock into place.
- Install the two small diameter washers and fasten the two nuts until tight.