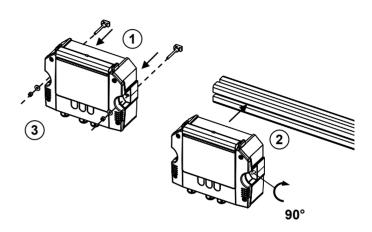

#### CBX or SC4000

- Insert the two bolts behind the CBX or SC4000.
- Place the assembly onto the Bosch profile so that the bolts enter the profile channel and then rotate the bolts <u>clockwise</u> 90° so that they lock into place.
- Install the two small diameter washers and fasten the two nuts until tight.